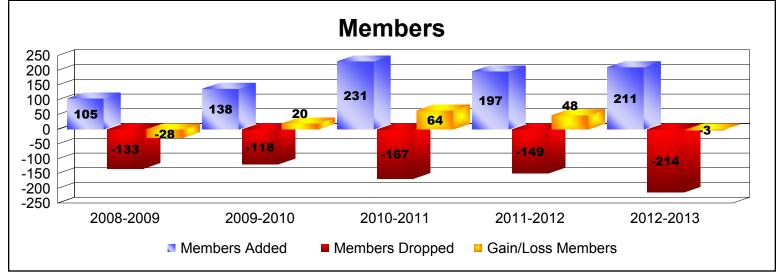

District 4 L4

As of June 2013 Cumulative

| Year      | New<br>Clubs | Dropped<br>Clubs | Gain/<br>Loss<br>Clubs | New<br>Members | Charter<br>Members | Reinstate<br>Members | Transfer<br>Members | Total<br>Member<br>Added | Total<br>Members<br>Dropped | Gain/<br>Loss<br>Members |
|-----------|--------------|------------------|------------------------|----------------|--------------------|----------------------|---------------------|--------------------------|-----------------------------|--------------------------|
| 2008-2009 | 0            | -1               | -1                     | 95             | 0                  | 5                    | 5                   | 105                      | -133                        | -28                      |
| 2009-2010 | 0            | 0                | 0                      | 122            | 0                  | 8                    | 8                   | 138                      | -118                        | 20                       |
| 2010-2011 | 2            | -2               | 0                      | 108            | 69                 | 4                    | 50                  | 231                      | -167                        | 64                       |
| 2011-2012 | 0            | 0                | 0                      | 182            | 0                  | 3                    | 12                  | 197                      | -149                        | 48                       |
| 2012-2013 | 0            | -2               | -2                     | 189            | 0                  | 8                    | 14                  | 211                      | -214                        | -3                       |
| Average   | 0            | -1               | -1                     | 139            | 14                 | 6                    | 18                  | 176                      | -156                        | 20                       |