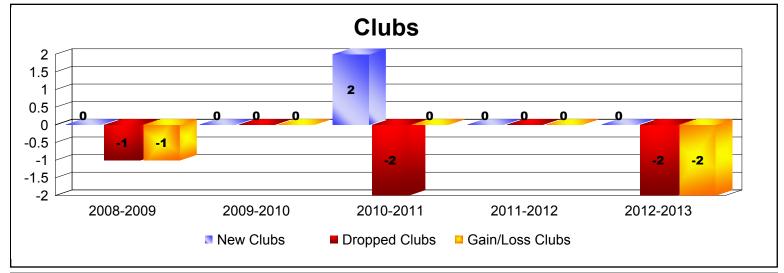

District 4 L4

As of June 2013 Cumulative

| Year      | New<br>Clubs | Dropped<br>Clubs | Gain/<br>Loss<br>Clubs | New<br>Members | Charter<br>Members | Reinstate<br>Members | Transfer<br>Members | Total<br>Member<br>Added | Total<br>Members<br>Dropped | Gain/<br>Loss<br>Members |
|-----------|--------------|------------------|------------------------|----------------|--------------------|----------------------|---------------------|--------------------------|-----------------------------|--------------------------|
| 2008-2009 | 0            | -1               | -1                     | 95             | 0                  | 5                    | 5                   | 105                      | -133                        | -28                      |
| 2009-2010 | 0            | 0                | 0                      | 122            | 0                  | 8                    | 8                   | 138                      | -118                        | 20                       |
| 2010-2011 | 2            | -2               | 0                      | 108            | 69                 | 4                    | 50                  | 231                      | -167                        | 64                       |
| 2011-2012 | 0            | 0                | 0                      | 182            | 0                  | 3                    | 12                  | 197                      | -149                        | 48                       |
| 2012-2013 | 0            | -2               | -2                     | 189            | 0                  | 8                    | 14                  | 211                      | -214                        | -3                       |
| Average   | 0            | -1               | -1                     | 139            | 14                 | 6                    | 18                  | 176                      | -156                        | 20                       |